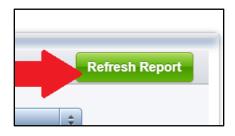

• Click the "Refresh Report" button to update any filter changes.

• Report will produce data by Performance Level (proficiency levels).

| Performance Level by Subject | Elementary    |               | Madison Metropolitan Sch Dist |               | State         |               |
|------------------------------|---------------|---------------|-------------------------------|---------------|---------------|---------------|
|                              | # of Students | % of Students | # of Students                 | % of Students | # of Students | % of Students |
| Advanced                     | 0             | 0.0           | 431                           | 7.3           | 12399         | 6.8           |
| Proficient                   | 20            | 10.5          | 1692                          | 28.8          | 61817         | 33.8          |
| Basic                        | 67            | 35.3          | 1670                          | 28.5          | 62476         | 34.2          |
| Below Basic                  | 96            | 50.5          | 1798                          | 30.6          | 42471         | 23.2          |
| Not Tested*                  | 7             | 3.7           | 276                           | 4.7           | 3708          | 2.0           |