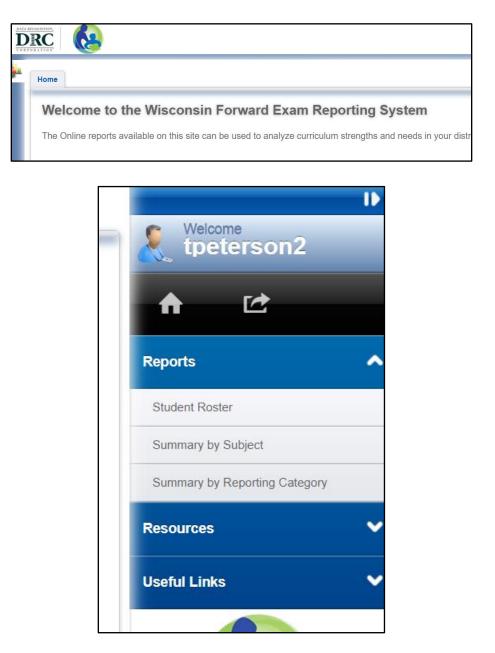

• Select "WI Forward Reports" from the Report Delivery menu. This will take you to a new website.

• From the new site, look to the right side of this site. In the blue menu, select "Reports" and then "Summary by Subject".