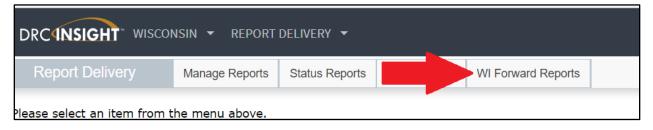

• Select "WI Forward Reports" from the Report Delivery menu. This will take you to a new website.

• From the new site, look to the right side of this site. In the blue menu, select "Reports" and then "Summary by Subject".