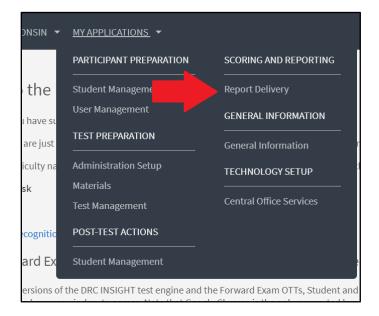

## Summary by Subject Report

After logging in to eDirect, the Forward test site:

This report will provide you with Grade Level and content area strand data (ex.: Reading – Vocabulary Use)

• Select "Report Delivery" from the "My Applications" menu in the top, black menu bar.