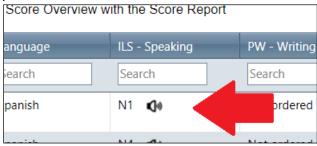

## Report results

You are able to filter results to find students you wish to find

Listening to a student's answers (ILS only)

• Click on the "speaker" icon in line with each student's name

• For each question, the student's response can be played.