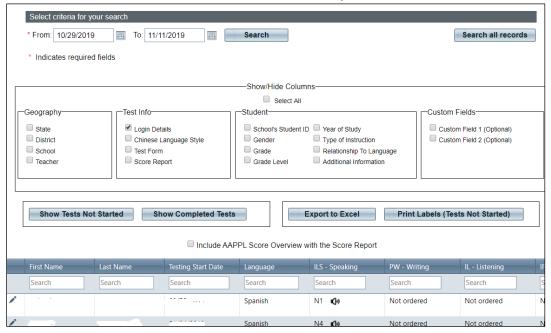

## Report results

You are able to filter results to find students you wish to find

Listening to a student's answers (ILS only)

• Click on the "speaker" icon in line with each student's name

• For each question, the student's response can be played.