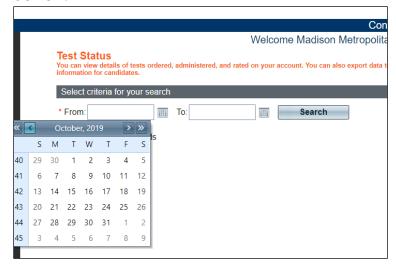

## Report criteria

 You will be asked to define when the test was given (between what dates). This is done through a calendar for both start and end search dates.
After selecting dates, click on the "Search" button.