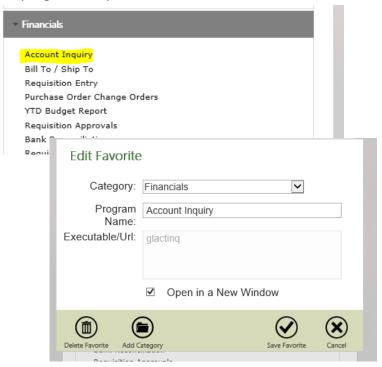

## **Editing a Favorite**

1. Scroll to the bottom of the page and click edit favorites

✓ EDIT FAVORITES

2. Select program to update

- 3. The following can be updated
  - a. Category: This is the Main Category the Program is filed under
  - b. Program Name: You can change the name
  - c. Executable URL: This can be used for SSRS reports. To do this, insert the url from the actual report you want to add and it will go directly to that report after entering your password.
  - d. Add Category: You can create categories for programs more similar than Financial.