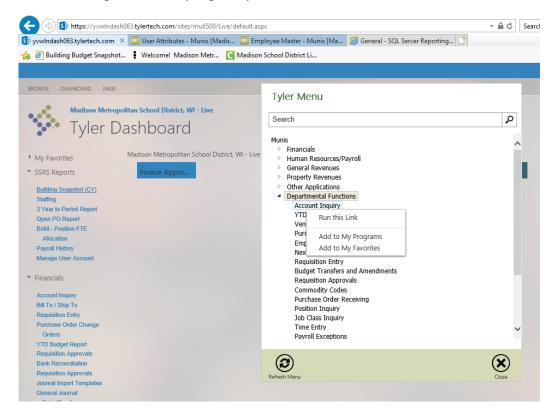

## Adding a Favorite Shortcut in Munis

To add a favorite program shortcut to the list on the left side, simply follow these steps from the Tyler Menu:

1. Right click the program you want to add

- 2. Select "Add to my programs" or "Add to my favorites"
- 3. This must be done for each menu item added to favorites, one at a time.