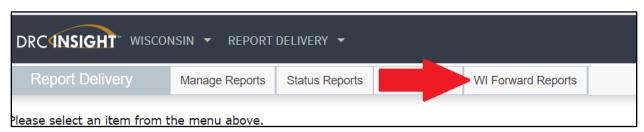

 Select "WI Forward Reports" from the Report Delivery menu. This will take you to a new website.

• From the new site, look to the right side of this site. In the blue menu, select "Reports" and then "Summary by Reporting Category".