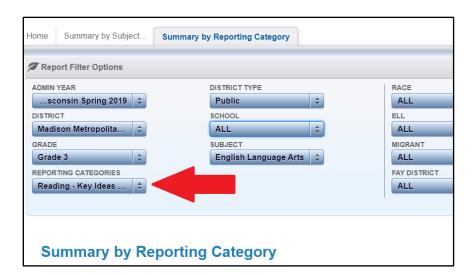

## Summary by Reporting Category After logging in to eDirect, the Forward test site:

This report will provide you with Grade Level and content area strand data (ex.:

Reading – Vocabulary Use)

• Select "Report Delivery" from the "My Applications" menu in the top, black menu bar.

 Select "WI Forward Reports" from the Report Delivery menu. This will take you to a new website.

• From the new site, look to the right side of this site. In the blue menu, select "Reports" and then "Summary by Reporting Category".

• Filter for the group of students you wish to review as well as the content skill/strand.

• Click the "Refresh Report" button to update any filter changes.