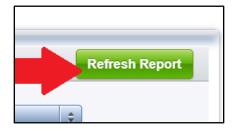

• Filter for the group of students you wish to review as well as the content skill/strand.

• Click the "Refresh Report" button to update any filter changes.