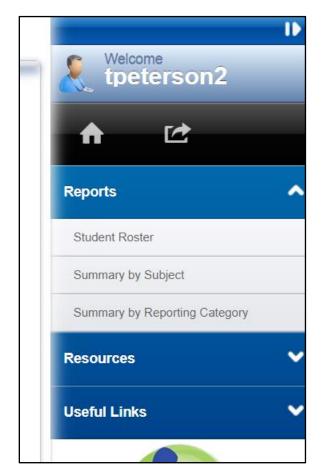

 Select "WI Forward Reports" from the Report Delivery menu. This will take you to a new website.

• From the new site, look to the right side of this site. In the blue menu, select "Reports" and then "Summary by Reporting Category".