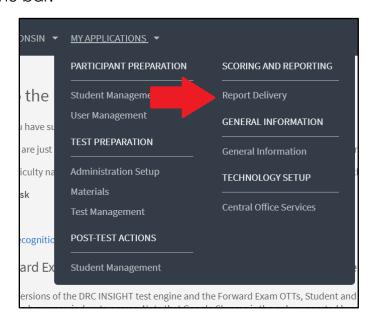

## Summary by Reporting Category After logging in to eDirect, the Forward test site:

This report will provide you with Grade Level and content area strand data (ex.:

Reading – Vocabulary Use)

• Select "Report Delivery" from the "My Applications" menu in the top, black menu bar.