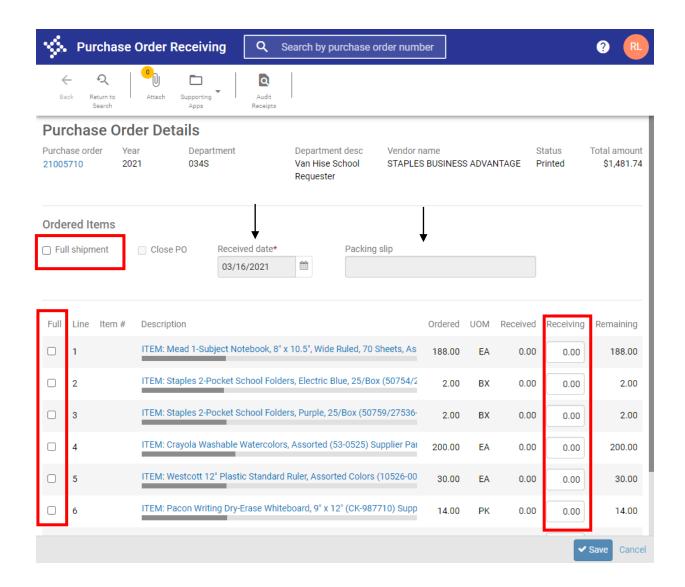

- 3. Update received date and enter packing slip #
- 4. Click how you want to receive. You have 3 options
  - a. Click to receive "Full Shipment"
    - i. Selecting this will automatically check each line and put the remaining quantity in the "Receiving" box
    - ii. You can modify this manually, if something was not received (ie, you only received 187 notebooks on line 1)
  - b. Click to receive "Full" by line
    - i. Selecting this by line will automatically put the remaining quantity in the "Receiving" box
  - c. Receive partial amounts by line
    - i. Manually enter the amount received on each line