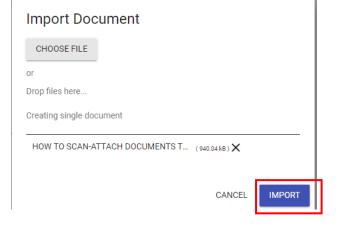

.

9. Click on + and then the up arrow

10. Drag and drop file or click "Choose File" to browse your computer. Find your scanned packing list and click on open.

|                                                                                    |           | LanierScans - 49 Search LanierScans                                                                                                                                                 | م<br>م                                                                                 |
|------------------------------------------------------------------------------------|-----------|-------------------------------------------------------------------------------------------------------------------------------------------------------------------------------------|----------------------------------------------------------------------------------------|
| Organize 🔻 New folder                                                              |           | 8== •                                                                                                                                                                               | · 🔟 🔞                                                                                  |
| 🐌 Downloads<br>🗐 Recent Places                                                     | ^         | Name                                                                                                                                                                                | Date modifier 4/24/2015 1:0:                                                           |
| Documents                                                                          |           | 13349_201504271439           1.6032_201504271511           1.7955_201504271511                                                                                                      | 4/27/2015 2:40<br>4/27/2015 3:1:<br>4/27/2015 3:1:                                     |
| J Music<br>■ Pictures<br>Videos                                                    | в         | <ul> <li>7966_201504271511</li> <li>726275_201504281204</li> <li>7201504240800</li> </ul>                                                                                           | 4/27/2015 3:1:<br>4/28/2015 12:1<br>4/24/2015 8:0:                                     |
| I Computer<br>Local Disk (C:)                                                      | sta\$) (J | BRUCE CO_201504241550           MENARDS_201504241550           P0 15011591_201504271430           P2 QUOTES FOR ELITEDESK 800_201504270805           P1 TAK EKEMPT CRT 201504281416 | 4/24/2015 3:50<br>4/24/2015 3:5:<br>4/27/2015 2:3:<br>4/27/2015 8:00<br>4/28/2015 2:1: |
| SHARED-DAdmin (\\mmsdfs<br>globalshared (\\mmsdfs03) (<br>DAdmin-Vol1 (\\mmsdfs02) | U:)       | TAX EXEMPT CERT_201504201410<br>TAX EXEMT CERT_201504271155                                                                                                                         | 4/27/2015 2.1.<br>4/27/2015 11:<br>4/20/2015 2.0                                       |