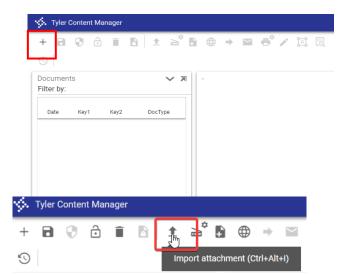

.

9. Click on + and then the up arrow

10. Drag and drop file or click "Choose File" to browse your computer. Find your scanned packing list and click on open.

|                                                                                    |           | LanierScans - 49 Search LanierScans                                                                                                                                                 | م<br>م                                                                                 |
|------------------------------------------------------------------------------------|-----------|-------------------------------------------------------------------------------------------------------------------------------------------------------------------------------------|----------------------------------------------------------------------------------------|
| Organize 🔻 New folder                                                              |           | 8== •                                                                                                                                                                               | · 🔟 🔞                                                                                  |
| 🐌 Downloads<br>🗐 Recent Places                                                     | ^         | Name                                                                                                                                                                                | Date modifier 4/24/2015 1:0:                                                           |
| Documents                                                                          |           | 13349_201504271439           1.6032_201504271511           1.7955_201504271511                                                                                                      | 4/27/2015 2:40<br>4/27/2015 3:1:<br>4/27/2015 3:1:                                     |
| J Music<br>■ Pictures<br>Videos                                                    | в         | <ul> <li>7966_201504271511</li> <li>726275_201504281204</li> <li>7201504240800</li> </ul>                                                                                           | 4/27/2015 3:1:<br>4/28/2015 12:1<br>4/24/2015 8:0:                                     |
| I Computer<br>Local Disk (C:)                                                      | sta\$) (J | BRUCE CO_201504241550           MENARDS_201504241550           P0 15011591_201504271430           P2 QUOTES FOR ELITEDESK 800_201504270805           P1 TAK EKEMPT CRT 201504281416 | 4/24/2015 3:50<br>4/24/2015 3:5:<br>4/27/2015 2:3:<br>4/27/2015 8:00<br>4/28/2015 2:1: |
| SHARED-DAdmin (\\mmsdfs<br>globalshared (\\mmsdfs03) (<br>DAdmin-Vol1 (\\mmsdfs02) | U:)       | TAX EXEMPT CERT_201504201410<br>TAX EXEMT CERT_201504271155                                                                                                                         | 4/27/2015 2.1.<br>4/27/2015 11:<br>4/20/2015 2.0                                       |

## 11. Click Import

12. On the right side, click the dropdown for Description and select "Packing Slip"

14. Click on CLOSE VIEWER.

|      | PURCHASEORDER AUDIT      |
|------|--------------------------|
|      | Public<br>No ~           |
|      | Description PACKING SLIP |
|      | Date Received            |
| foli | » Other bookmarks        |
|      | 0                        |
|      | VIEW 🗸 🎤 🗙               |
| Docu | ıment Information 🗸 🛪    |