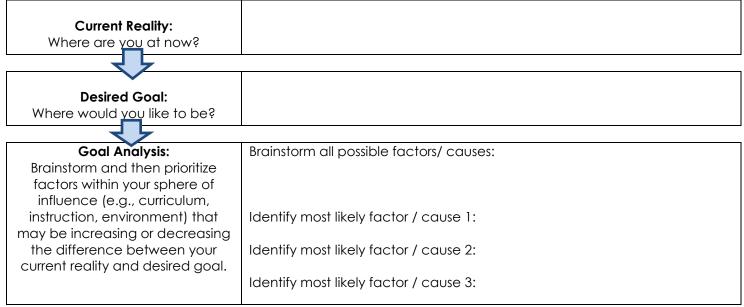

## **Root Cause Worksheet**



## **Root Cause Grid**

Using your most likely factors/ causes, ask why these factors/ causes are occurring. You have reached a root cause when it no longer makes sense to ask why.

|          | Factor/Cause 1 | Factor/Cause 2 | Factor/Cause 3 |
|----------|----------------|----------------|----------------|
| Why<br>? |                |                |                |

## **Potential Actions**

School adult actions that move you closer to your desired outcome

| specific action steps | to be done by whom? | by when? | resources needed? | review date? |
|-----------------------|---------------------|----------|-------------------|--------------|
|                       |                     |          |                   |              |
|                       |                     |